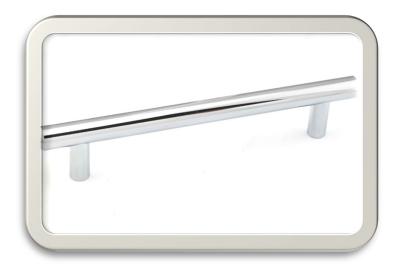

### **Chrome Pull**

A chrome Modern Steel Pull is a sleek and contemporary hardware piece designed to elevate the look of any cabinet, drawer, or closet. Crafted from high-quality steel with a polished chrome finish, it combines durability with a sophisticated, mirror-like shine that adds a touch of elegance to modern interiors. The minimalist design features clean, straight lines and a comfortable grip, making it both functional and stylish. Its sturdy construction ensures long-lasting performance, while the chrome finish is resistant to tarnishing and corrosion, maintaining its pristine look over time. Ideal for contemporary kitchens, bathrooms, or wardrobes, the Modern Steel Pull offers a subtle yet impactful design upgrade.