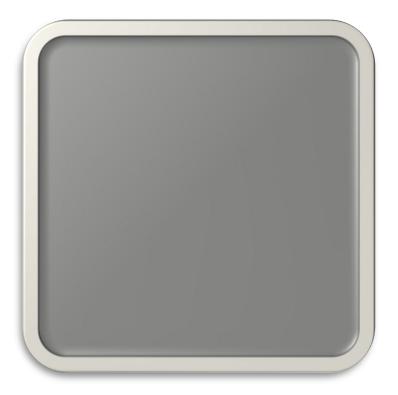

# **Dust Grey**

A Dust Grey laminate closet combines contemporary style with subtle sophistication, featuring a soft grey hue that adds a sleek, modern feel to any room. The muted grey finish offers a versatile, neutral tone that complements a range of decor styles, from minimalist to industrial. Made with durable laminate, this closet is designed to withstand daily use, with a scratch-resistant, stain-resistant surface that's easy to clean and maintain. Customizable shelves, drawers, and hanging spaces provide ample storage and organization, making it as functional as it is stylish. Ideal for bedrooms, walk-ins, or entryways, the Dust Grey laminate closet brings a refined touch to any space, enhancing both practicality and aesthetic appeal.