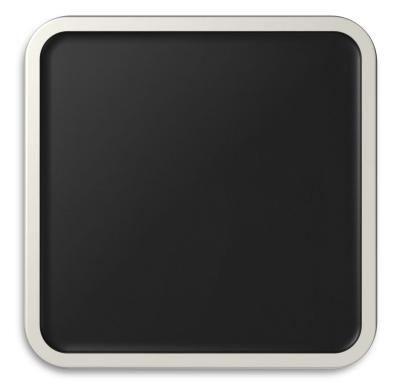

## Black

A black melamine closet offers a sleek and modern look, featuring a durable, engineered wood surface that is both stylish and functional. The deep, rich black finish adds a touch of sophistication to any space, while the melamine material provides a smooth, easy-to-clean surface that resists scratches and stains. Ideal for contemporary homes, these closets are highly customizable, offering various shelving, hanging, and drawer configurations to maximize storage efficiency. Whether for a bedroom, entryway, or walk-in, a black melamine closet provides both practicality and aesthetic appeal, making it a versatile choice for any design style.