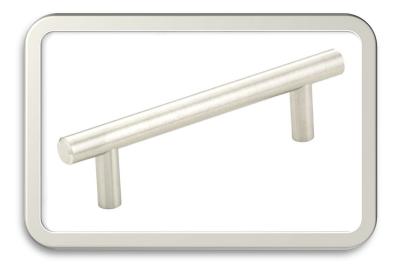

## **Brushed Nickel Pull**

A brushed nickel pull is a sleek, modern hardware piece that adds sophistication and durability to any cabinet or drawer. The pull features a smooth, satin finish with a subtle texture, giving it a soft sheen that resists fingerprints and smudges. This understated yet elegant design is perfect for contemporary and transitional spaces, as the brushed nickel tone complements a wide range of cabinetry finishes, from wood to laminate. Made from high-quality metal, the pull offers both style and strength, providing a comfortable grip and easy functionality. Its muted shine enhances the overall aesthetic of kitchens, bathrooms, or living spaces, making it a versatile and enduring choice for any home.