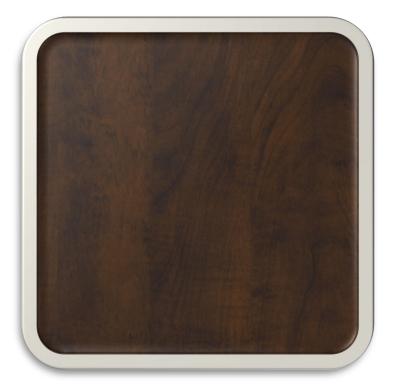

# **Chocolate Pear**

A chocolate pear laminate closet features a luxurious, deep brown finish with subtle wood grain textures that mimic the look of rich chocolate pear wood. The laminate surface offers a glossy, polished appearance, while maintaining a warm, inviting atmosphere. The closet is designed with modern, clean lines, offering a combination of hanging rods for clothes, open shelves for folded items, and drawers for accessories, all framed by the stunning laminate finish. The dark chocolate hue adds elegance, making the closet a statement piece in any room, whether it's a bedroom, walk-in closet, or dressing area. Soft lighting accentuates the rich tones of the laminate, enhancing its natural beauty and making the closet feel both functional and sophisticated.