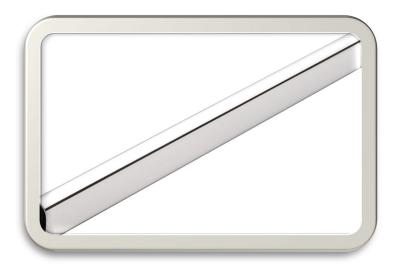

# **Oval Chrome Closet Rod**

An oval chrome closet rod is a sophisticated and functional addition to any closet. The polished chrome finish gives it a sleek, reflective quality that brightens the space and complements various closet styles. The oval shape, with its gently curved top and flat underside, not only enhances its modern appearance but also adds extra stability for hanging clothes securely. Constructed from high-quality metal with a durable chrome coating, this rod is designed to support heavy garments without bending or warping. Its shiny, smooth surface allows hangers to glide easily, making it convenient to organize and access clothing. The chrome finish resists rust and tarnish, ensuring longevity and a pristine look.