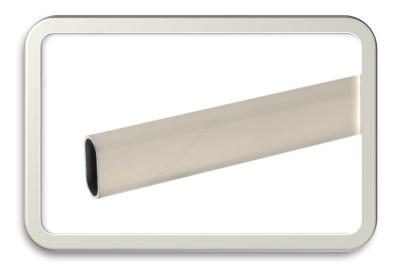

# **Oval Brushed Nickel Closet Rod**

A brushed nickel closet rod is a stylish and durable addition to any closet, offering a sleek, modern look with a soft, matte finish. The brushed texture provides a subtle, satin sheen that resists fingerprints and smudges, ensuring it maintains its polished appearance over time. Made from high-quality metal, this closet rod is sturdy enough to support heavy garments, making it perfect for organizing both everyday wear and more substantial clothing items. The brushed nickel finish pairs well with a variety of interior styles, from contemporary to transitional, and its neutral tone complements both light and dark-colored closets. This closet rod combines both functionality and elegance, providing long-lasting performance while adding a touch of sophistication to your space.