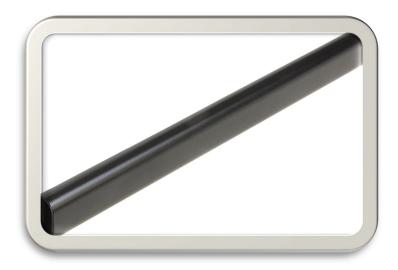

## **Oval Black Closet Rod**

An oval black closet rod is a stylish and sturdy option for hanging clothes. Its sleek, elongated shape combines a modern aesthetic with functionality, with a flat underside and a gently curved top, providing a clean line that complements any closet design. Made from durable, powder-coated metal, the black finish gives it a refined and bold look that works well with both light and dark-colored closet interiors. This rod can support a substantial amount of weight, making it ideal for organizing and maximizing closet space, and its oval shape adds stability, preventing clothes hangers from shifting too much.