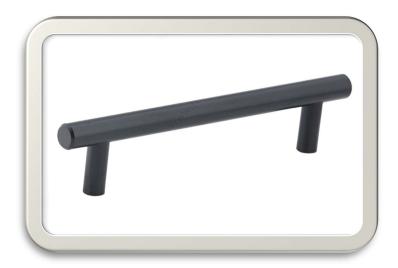

### **Black Pull**

A matte black Modern Steel Pull is a bold and refined piece of hardware that adds a touch of sophistication to any space. Made from high-quality steel, it features a sleek matte black finish that offers a contemporary, understated look. The smooth, non-reflective surface provides a subtle elegance, while the minimalist design ensures it complements a variety of modern interiors. With its ergonomic shape, the pull offers a comfortable and easy grip, perfect for drawers and cabinets. Its durable construction is built to withstand daily use, and the matte black coating resists smudges and scratches, ensuring it maintains its stylish appearance over time. Ideal for modern kitchens, bathrooms, or living spaces, this pull brings a clean, chic aesthetic to any room.