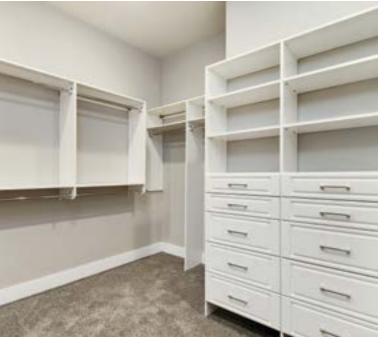

RIGHT: MASTERSUITE 24 IN. DEEP IN WASHED WHITE WITH SHAKER DRAWER FRONTS AND TRADITIONAL PULLS

FAR RIGHT: MASTERSUITE IN TIMELESS TAUPE WITH WASHED WHITE MODERN FLAT PANEL FRONTS AND MODERN PULLS

# SEAMLESSLY DESIGNED LIVING SPACES

Offer quality storage options for any living space—without compromising style. New construction or retrofit projects, MasterSuite can be incorporated to meet any project vision or requirement.