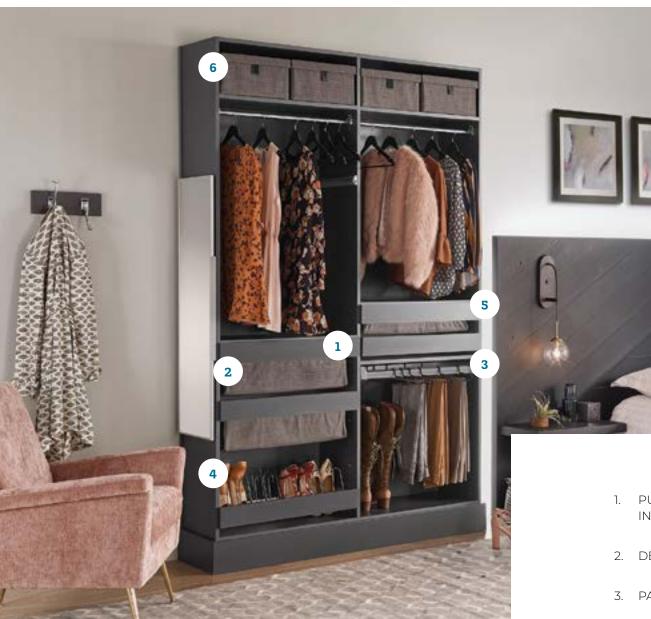

#### Give function its form

- 1. CENTER ISLAND WITH CLASSIC CALCUTTA MARBLE TOP
- 2. JEWELRY TRAY AND CENTER ISLAND WITH BLACK ALICANTE MARBLE TOP
- 3. ELITE SLIDING MIRROR
- 4. ROBUST SHOE FENCES IN OIL-RUBBED BRONZE
- 5. SHAKER CROWN MOLDING
- 6. WIRE BASKETS
- 7. PANT ORGANIZER
- 8. HUTCH IN TIMELESS TAUPE WITH WASHED WHITE
- 9. ELITE VALET ROD
- 10. CORNER SHELVES AND SHOE SHELVING
- 11. ELITE SLIDING SCARF RACK
- 12. HAMPER

#### TIE HOOK

Sleek profile, space-saving

ABOVE: MASTERSUITE IN WHITE WITH TRADITIONAL 5-PANEL FRONTS, DEEP BLUE BACK PANELS AND CONTEMPORARY PULLS AND KNOBS

23

- 1. PULL-OUT FRONTS IN CLEAN SLATE
- 2. DEEP DRAWER
- 3. PANT ORGANIZER
- 4. SHOE ORGANIZER
- 5. LINGERIE DRAWER
- 6. STORAGE BOX
- 7. JEWELRY ORGANIZER
- 8. LAUNDRY ORGANIZER
- 9. ACRYLIC DIVIDER

#### **PULL OUT** THE CUSTOM DRAWERS

The perfect closet shapes to every need. MasterSuite offers a full suite of pull-out add-ons like deep drawers and organizers for shoes, laundry, jewelry, and lingerie. Leave the exposed metal, or cover with coordinated frame covers available in all finishes. Storage boxes, shoe fences, and shelf dividers are here, too. Available in matte aluminum and oil-rubbed bronze finishes.