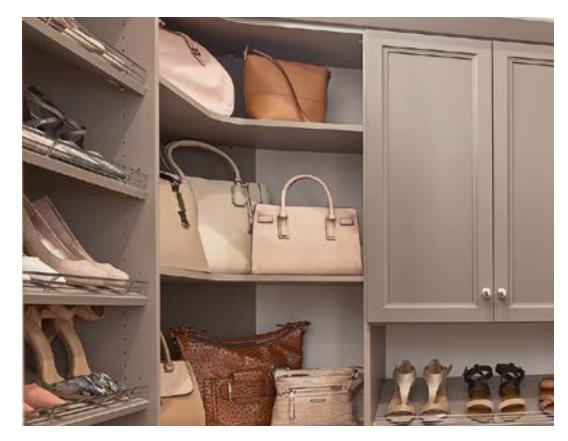

#### BEAUTIFULLY ORGANIZED UTILITY

MasterSuite® is easily configured to create comprehensive storage options that add a new level of beauty to the most necessary, functional areas of a home, such as laundry rooms and pantries or entryways and mudrooms.

RIGHT: MASTERSUITE IN WHITE WITH MODERN FLAT PANEL FRONTS AND CRESCENT PULLS

TOP RIGHT: MASTERSUITE 24 IN. DEEP IN WHITE WITH TRADITIONAL RAISED PANEL FRONTS AND STAINLESS STEEL BAR PULLS

BOTTOM RIGHT: MASTERSUITE IN DEEP BRUNETTE WITH TRADITIONAL RAISED PANEL FRONTS AND TRADITIONAL KNOBS

BOTTOM MIDDLE: MASTERSUITE IN AUTUMN BROWN WITH SHAKER FRONTS AND AND RUSTIC PULLS