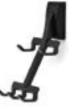

#### Hooks & Mounts

MasterSuite cast metal hooks in matte aluminum and oil rubbed bronze add yet another level to customization. Designed for a variety of functions, our hooks and mounts provide the versatility of application with the craftsmanship of MasterSuite—so you can mix and match for your own unique look.

Hook mounts come in three lengths and are available in all MasterSuite finishes.