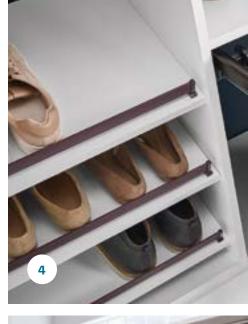

#### Give function its form

- 1. CENTER ISLAND WITH CLASSIC CALCUTTA MARBLE TOP
- 2. JEWELRY TRAY AND CENTER ISLAND WITH BLACK ALICANTE MARBLE TOP
- 3. ELITE SLIDING MIRROR
- 4. ROBUST SHOE FENCES IN OIL-RUBBED BRONZE
- 5. SHAKER CROWN MOLDING
- 6. WIRE BASKETS
- 7. PANT ORGANIZER
- 8. HUTCH IN TIMELESS TAUPE WITH WASHED WHITE
- 9. ELITE VALET ROD
- 10. CORNER SHELVES AND SHOE SHELVING
- 11. ELITE SLIDING SCARF RACK
- 12. HAMPER