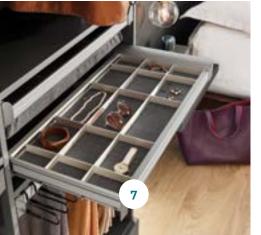

#### Give function its form

- 1. CENTER ISLAND WITH CLASSIC CALCUTTA MARBLE TOP
- 2. JEWELRY TRAY AND CENTER ISLAND WITH BLACK ALICANTE MARBLE TOP
- 3. ELITE SLIDING MIRROR
- 4. ROBUST SHOE FENCES IN OIL-RUBBED BRONZE
- 5. SHAKER CROWN MOLDING
- 6. WIRE BASKETS
- 7. PANT ORGANIZER
- 8. HUTCH IN TIMELESS TAUPE WITH WASHED WHITE
- 9. ELITE VALET ROD
- 10. CORNER SHELVES AND SHOE SHELVING
- 11. ELITE SLIDING SCARF RACK
- 12. HAMPER

#### TIE HOOK

Sleek profile, space-saving

ABOVE: MASTERSUITE IN WHITE WITH TRADITIONAL 5-PANEL FRONTS, DEEP BLUE BACK PANELS AND CONTEMPORARY PULLS AND KNOBS

23

- 1. PULL-OUT FRONTS IN CLEAN SLATE
- 2. DEEP DRAWER
- 3. PANT ORGANIZER
- 4. SHOE ORGANIZER
- 5. LINGERIE DRAWER
- 6. STORAGE BOX
- 7. JEWELRY ORGANIZER
- 8. LAUNDRY ORGANIZER
- 9. ACRYLIC DIVIDER

#### **PULL OUT** THE CUSTOM DRAWERS

The perfect closet shapes to every need. MasterSuite offers a full suite of pull-out add-ons like deep drawers and organizers for shoes, laundry, jewelry, and lingerie. Leave the exposed metal, or cover with coordinated frame covers available in all finishes. Storage boxes, shoe fences, and shelf dividers are here, too. Available in matte aluminum and oil-rubbed bronze finishes.