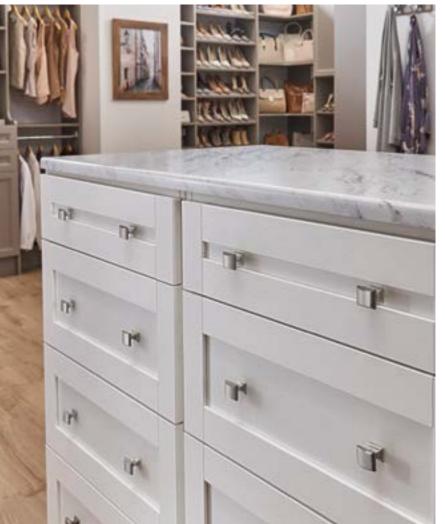

#### Multi-Family

Durable and versatile materials for creating a master design that satisfies a wide range of individuals over a long period of time.

TOP: MASTERSUITE IN WHITE AND EXPRESSSHELF WITH CHROME HANG RODS

**BOTTOM:** MASTERSUITE IN WHITE WITH SHAKER FRONTS AND TRADITIONAL PULLS

FAR RIGHT TOP: MASTERSUITE IN WHITE WITH TRADITIONAL RAISED PANEL FRONTS AND TRADITIONAL PULLS

FAR RIGHT BOTTOM: MASTERSUITE IN WHITE