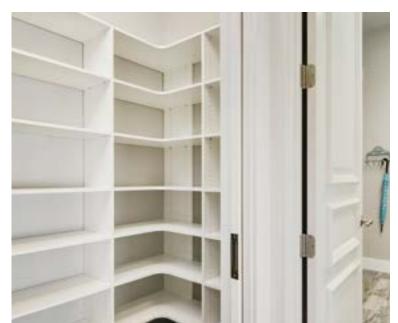

#### BEAUTIFULLY ORGANIZED UTILITY

MasterSuite® is easily configured to create comprehensive storage options that add a new level of beauty to the most necessary, functional areas of a home, such as laundry rooms and pantries or entryways and mudrooms.

RIGHT: MASTERSUITE IN WHITE WITH MODERN FLAT PANEL FRONTS AND CRESCENT PULLS

TOP RIGHT: MASTERSUITE 24 IN. DEEP IN WHITE WITH TRADITIONAL RAISED PANEL FRONTS AND STAINLESS STEEL BAR PULLS

BOTTOM RIGHT: MASTERSUITE IN DEEP BRUNETTE WITH TRADITIONAL RAISED PANEL FRONTS AND TRADITIONAL KNOBS