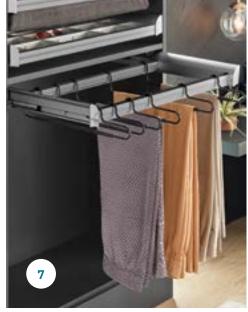

#### TIE HOOK

Sleek profile, space-saving

ABOVE: MASTERSUITE IN WHITE WITH TRADITIONAL 5-PANEL FRONTS, DEEP BLUE BACK PANELS AND CONTEMPORARY PULLS AND KNOBS

23

- 1. PULL-OUT FRONTS IN CLEAN SLATE
- 2. DEEP DRAWER
- 3. PANT ORGANIZER
- 4. SHOE ORGANIZER
- 5. LINGERIE DRAWER
- 6. STORAGE BOX
- 7. JEWELRY ORGANIZER
- 8. LAUNDRY ORGANIZER
- 9. ACRYLIC DIVIDER

#### **PULL OUT** THE CUSTOM DRAWERS

The perfect closet shapes to every need. MasterSuite offers a full suite of pull-out add-ons like deep drawers and organizers for shoes, laundry, jewelry, and lingerie. Leave the exposed metal, or cover with coordinated frame covers available in all finishes. Storage boxes, shoe fences, and shelf dividers are here, too. Available in matte aluminum and oil-rubbed bronze finishes.