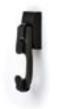

create a unique design or keep finishes consistent for a seamless appearance.

BACK PANEL IN DEEP BLUE

COAT HOOK

WATERFALL HOOK

Holds hangers, allowing for outfits to be easily pieced together.

#### BELT HOOK

Keep belts or necklaces neatly organized and on display.