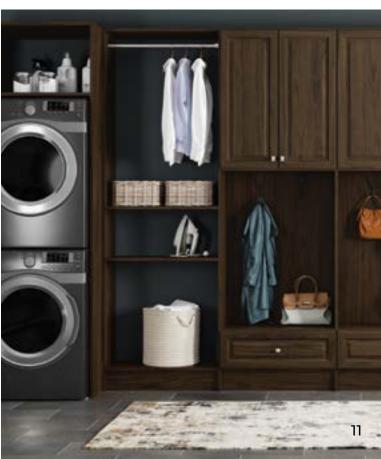

#### BEAUTIFULLY ORGANIZED UTILITY

MasterSuite® is easily configured to create comprehensive storage options that add a new level of beauty to the most necessary, functional areas of a home, such as laundry rooms and pantries or entryways and mudrooms.

RIGHT: MASTERSUITE IN WHITE WITH MODERN FLAT PANEL FRONTS AND CRESCENT PULLS

TOP RIGHT: MASTERSUITE 24 IN. DEEP IN WHITE WITH TRADITIONAL RAISED PANEL FRONTS AND STAINLESS STEEL BAR PULLS

BOTTOM RIGHT: MASTERSUITE IN DEEP BRUNETTE WITH TRADITIONAL RAISED PANEL FRONTS AND TRADITIONAL KNOBS

BOTTOM MIDDLE: MASTERSUITE IN AUTUMN BROWN WITH SHAKER FRONTS AND AND RUSTIC PULLS