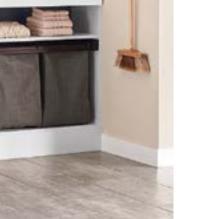

HAMPER

























FINISHING **TOUCHES** 

#### Hooks & Mounts

MasterSuite cast metal hooks in matte aluminum and oil rubbed bronze add yet another level to customization. Designed for a variety of functions, our hooks and mounts provide the versatility of application with the craftsmanship of MasterSuite—so you can mix and match for your own unique look.

Hook mounts come in three lengths and are available in all MasterSuite finishes.

#### **Back Panels**

Back panels give your closets a unique, high-end finishing touch. They also protect walls or hide unsightly sheet-rock. MasterSuite customizable back panels come in all finishes, including new Deep Blue. Now you can

create a unique design or keep finishes consistent for a seamless appearance.



BACK PANEL IN DEEP BLUE





COAT HOOK



WATERFALL HOOK

Holds hangers, allowing for outfits to be easily pieced together.



#### **BROOM HOLDER**

Ideal for organizing cleaning tools.



#### DOUBLE HOOK

Low-profile, spacesaving, multi-purpose hook.



#### BELT HOOK

Keep belts or necklaces neatly organized and on display.



#### TIE HOOK

Sleek profile, space-saving



ABOVE: MASTERSUITE IN WHITE WITH TRADITIONAL 5-PANEL FRONTS, DEEP BLUE BACK PANELS AND CONTEMPORARY PULLS AND KNOBS

23







- 1. PULL-OUT FRONTS IN CLEAN SLATE
- 2. DEEP DRAWER
- 3. PANT ORGANIZER
- 4. SHOE ORGANIZER
- 5. LINGERIE DRAWER
- 6. STORAGE BOX
- 7. JEWELRY ORGANIZER
- 8. LAUNDRY ORGANIZER
- 9. ACRYLIC DIVIDER



#### **PULL OUT** THE CUSTOM DRAWERS

The perfect closet shapes to every need. MasterSuite offers a full suite of pull