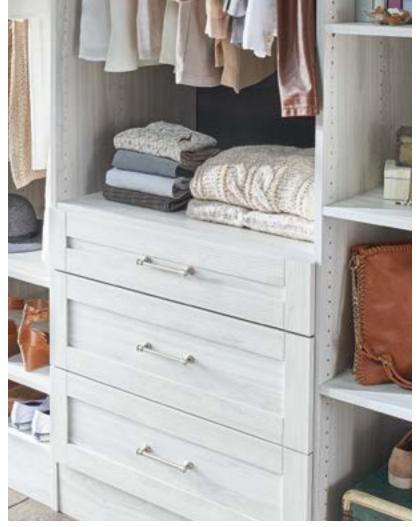

RIGHT: MASTERSUITE 24 IN. DEEP IN WASHED WHITE WITH SHAKER DRAWER FRONTS AND TRADITIONAL PULLS

FAR RIGHT: MASTERSUITE IN TIMELESS TAUPE WITH WASHED WHITE MODERN FLAT PANEL FRONTS AND MODERN PULLS