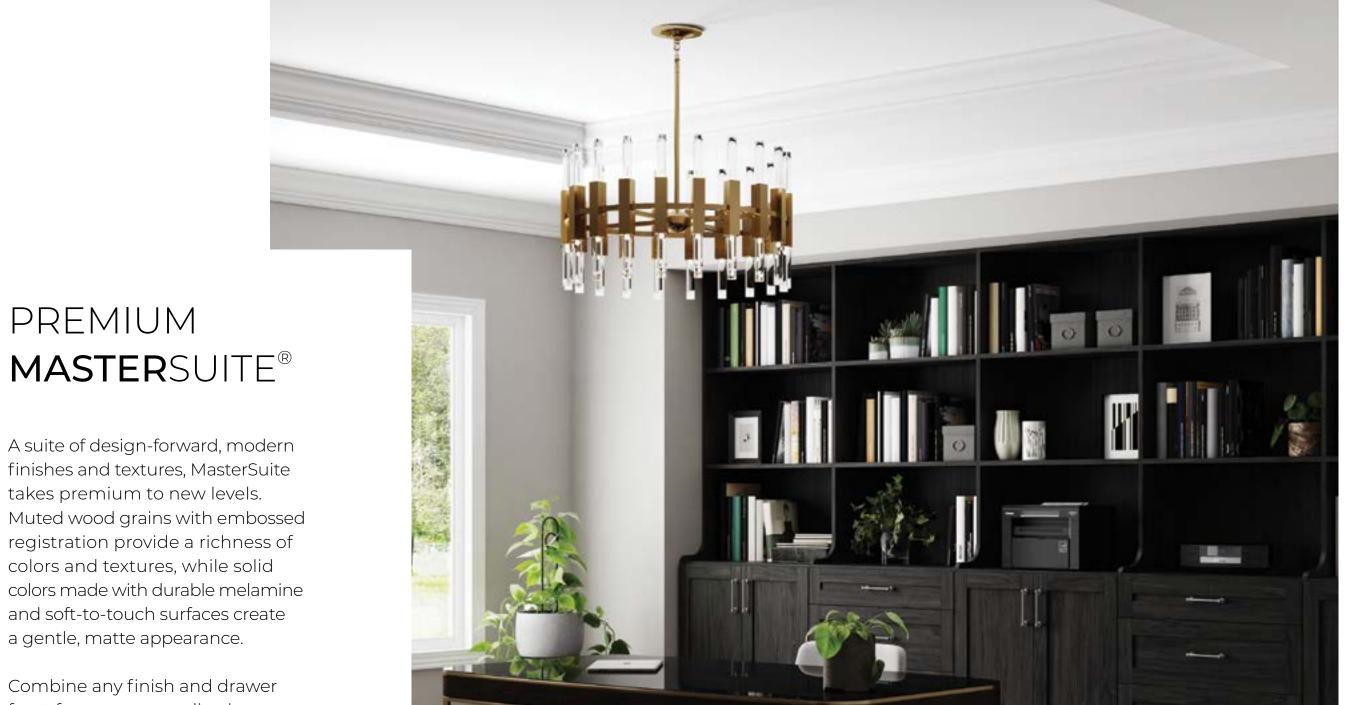

a gentle, matte appearance.

PREMIUM

MASTERSUITE IN OXFORD BLACK WITH STAINLESS STEEL BAR PULLS