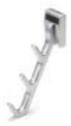

#### Hooks & Mounts

MasterSuite cast metal hooks in matte aluminum and oil rubbed bronze add yet another level to customization. Designed for a variety of functions, our hooks and mounts provide the versatility of application with the craftsmanship of MasterSuite—so you can mix and match for your own unique look.

Hook mounts come in three lengths and are available in all MasterSuite finishes.

create a unique design or keep finishes consistent for a seamless appearance.

BACK PANEL IN DEEP BLUE

COAT HOOK

WATERFALL HOOK

Holds hangers, allowing for outfits to be easily pieced together.