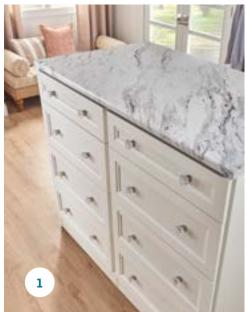

#### Give function its form

- 1. CENTER ISLAND WITH CLASSIC CALCUTTA MARBLE TOP
- 2. JEWELRY TRAY AND CENTER ISLAND WITH BLACK ALICANTE MARBLE TOP
- 3. ELITE SLIDING MIRROR
- 4. ROBUST SHOE FENCES IN OIL-RUBBED BRONZE
- 5. SHAKER CROWN MOLDING
- 6. WIRE BASKETS
- 7. PANT ORGANIZER
- 8. HUTCH IN TIMELESS TAUPE WITH WASHED WHITE
- 9. ELITE VALET ROD
- 10. CORNER SHELVES AND SHOE SHELVING
- 11. ELITE SLIDING SCARF RACK
- 12. HAMPER