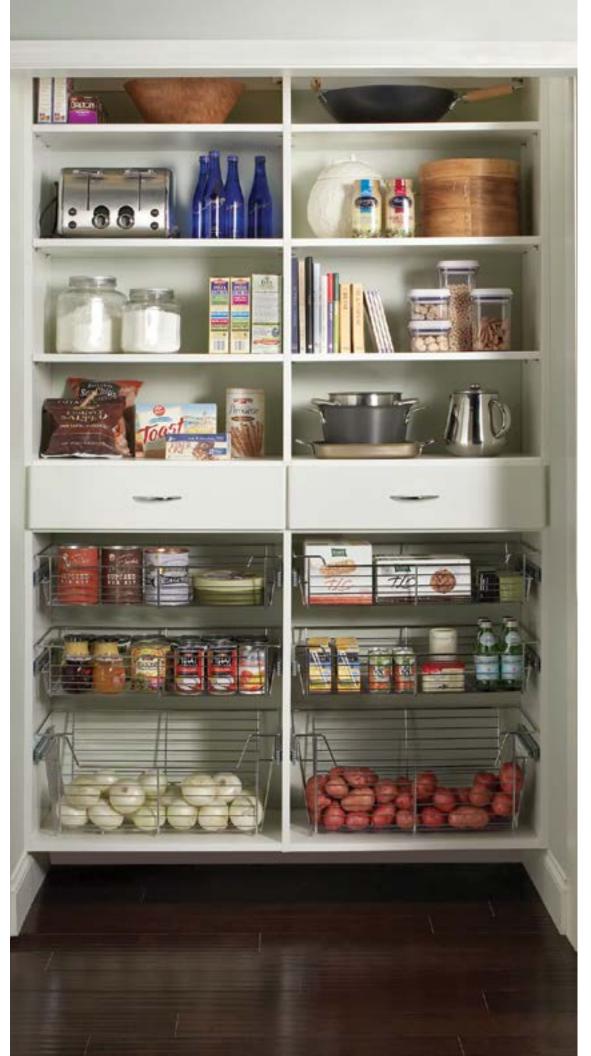

#### BEAUTIFULLY ORGANIZED UTILITY

MasterSuite® is easily configured to create comprehensive storage options that add a new level of beauty to the most necessary, functional areas of a home, such as laundry rooms and pantries or entryways and mudrooms.

RIGHT: MASTERSUITE IN WHITE WITH MODERN FLAT PANEL FRONTS AND CRESCENT PULLS

TOP RIGHT: MASTERSUITE 24 IN. DEEP IN WHITE WITH TRADITIONAL RAISED PANEL FRONTS AND STAINLESS STEEL BAR PULLS

BOTTOM RIGHT: MASTERSUITE IN DEEP BRUNETTE WITH TRADITIONAL RAISED PANEL FRONTS AND TRADITIONAL KNOBS