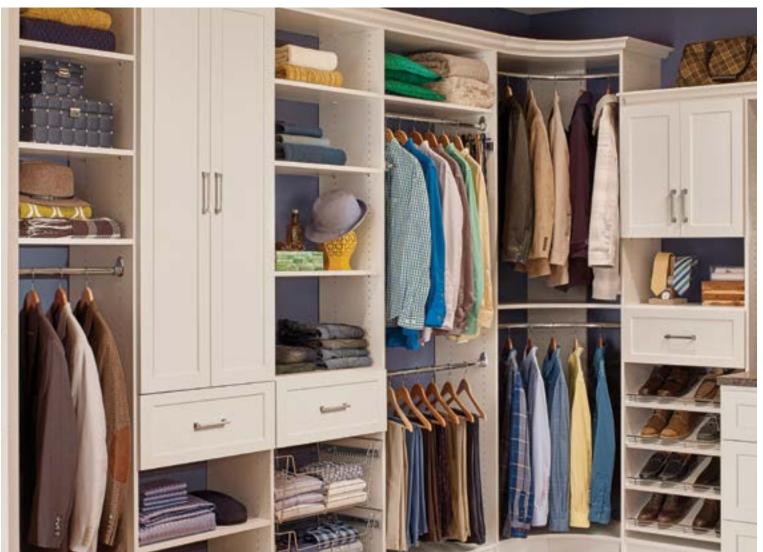

# PERFECTLY PERSONALIZED CLOSETS

Whether it's a beautifully customized reach-in, walk-in, or combination of the two, MasterSuite® is designed with the customer in mind, and offers personalized systems to match anyone's needs and tastes.

RIGHT: MASTERSUITE 24 IN. DEEP IN WASHED WHITE WITH SHAKER DRAWER FRONTS AND TRADITIONAL PULLS

FAR RIGHT: MASTERSUITE IN TIMELESS TAUPE WITH WASHED WHITE MODERN FLAT PANEL FRONTS AND MODERN PULLS