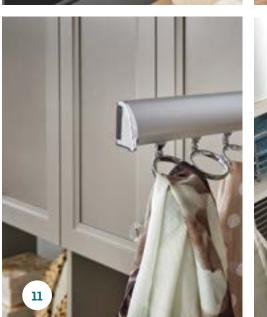

#### Hooks & Mounts

MasterSuite cast metal hooks in matte aluminum and oil rubbed bronze add yet another level to customization. Designed for a variety of functions, our hooks and mounts provide the versatility of application with the craftsmanship of MasterSuite—so you can mix and match for your own unique look.

create a unique design or keep finishes consistent for a seamless appearance.

BACK PANEL IN DEEP BLUE

COAT HOOK

WATERFALL HOOK

Holds hangers, allowing for outfits to be easily pieced together.