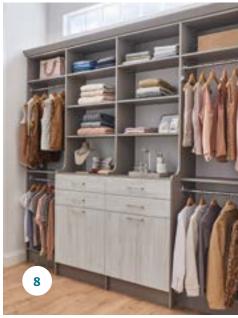

#### BEAUTIFULLY ORGANIZED UTILITY

MasterSuite® is easily configured to create comprehensive storage options that add a new level of beauty to the most necessary, functional areas of a home, such as laundry rooms and pantries or entryways and mudrooms.

RIGHT: MASTERSUITE IN WHITE WITH MODERN FLAT PANEL FRONTS AND CRESCENT PULLS

TOP RIGHT: MASTERSUITE 24 IN. DEEP IN WHITE WITH TRADITIONAL RAISED PANEL FRONTS AND STAINLESS STEEL BAR PULLS

BOTTOM RIGHT: MASTERSUITE IN DEEP BRUNETTE WITH TRADITIONAL RAISED PANEL FRONTS AND TRADITIONAL KNOBS