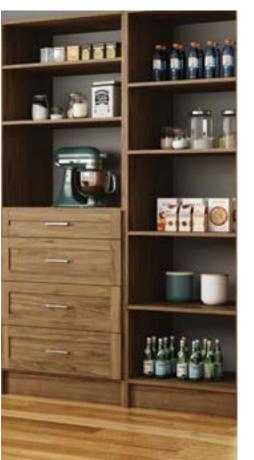

#### BEAUTIFULLY ORGANIZED UTILITY

MasterSuite® is easily configured to create comprehensive storage options that add a new level of beauty to the most necessary, functional areas of a home, such as laundry rooms and pantries or entryways and mudrooms.

RIGHT: MASTERSUITE IN WHITE WITH MODERN FLAT PANEL FRONTS AND CRESCENT PULLS

TOP RIGHT: MASTERSUITE 24 IN. DEEP IN WHITE WITH TRADITIONAL RAISED PANEL FRONTS AND STAINLESS STEEL BAR PULLS

BOTTOM RIGHT: MASTERSUITE IN DEEP BRUNETTE WITH TRADITIONAL RAISED PANEL FRONTS AND TRADITIONAL KNOBS

BOTTOM MIDDLE: MASTERSUITE IN AUTUMN BROWN WITH SHAKER FRONTS AND AND RUSTIC PULLS