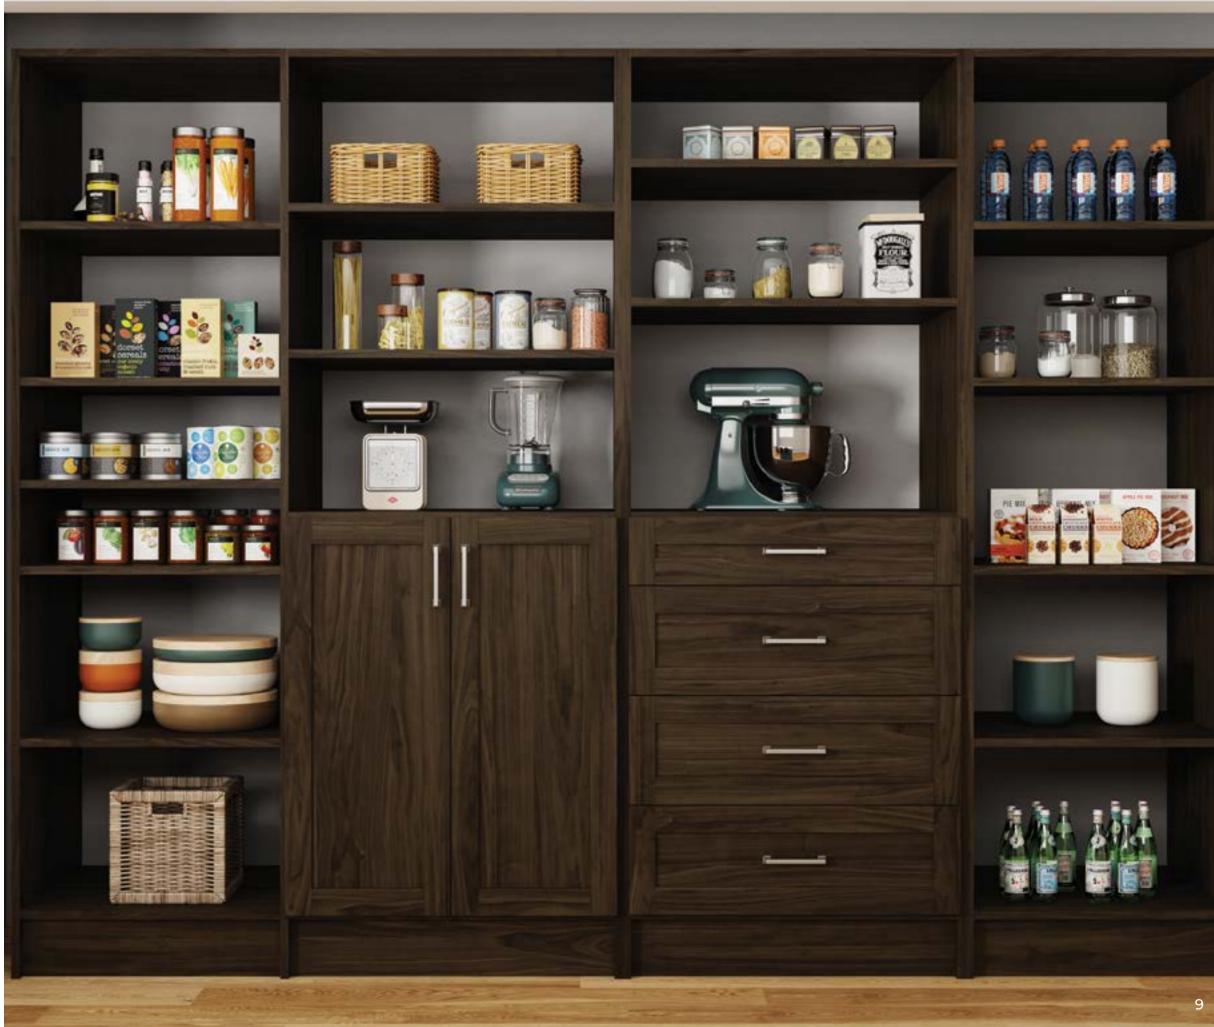

#### BEAUTIFULLY ORGANIZED UTILITY

MasterSuite® is easily configured to create comprehensive storage options that add a new level of beauty to the most necessary, functional areas of a home, such as laundry rooms and pantries or entryways and mudrooms.

BOTTOM MIDDLE: MASTERSUITE IN AUTUMN BROWN WITH SHAKER FRONTS AND AND RUSTIC PULLS