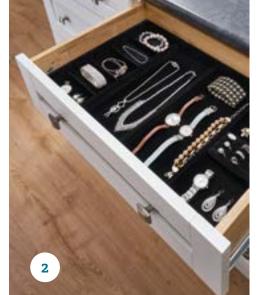

#### Give function its form

- 1. CENTER ISLAND WITH CLASSIC CALCUTTA MARBLE TOP
- 2. JEWELRY TRAY AND CENTER ISLAND WITH BLACK ALICANTE MARBLE TOP
- 3. ELITE SLIDING MIRROR
- 4. ROBUST SHOE FENCES IN OIL-RUBBED BRONZE
- 5. SHAKER CROWN MOLDING
- 6. WIRE BASKETS
- 7. PANT ORGANIZER
- 8. HUTCH IN TIMELESS TAUPE WITH WASHED WHITE
- 9. ELITE VALET ROD
- 10. CORNER SHELVES AND SHOE SHELVING
- 11. ELITE SLIDING SCARF RACK
- 12. HAMPER