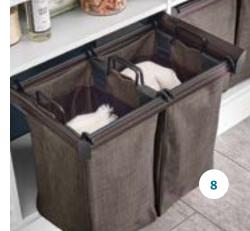

#### Give function its form

- 1. CENTER ISLAND WITH CLASSIC CALCUTTA MARBLE TOP
- 2. JEWELRY TRAY AND CENTER ISLAND WITH BLACK ALICANTE MARBLE TOP
- 3. ELITE SLIDING MIRROR
- 4. ROBUST SHOE FENCES IN OIL-RUBBED BRONZE
- 5. SHAKER CROWN MOLDING
- 6. WIRE BASKETS
- 7. PANT ORGANIZER
- 8. HUTCH IN TIMELESS TAUPE WITH WASHED WHITE
- 9. ELITE VALET ROD
- 10. CORNER SHELVES AND SHOE SHELVING
- 11. ELITE SLIDING SCARF RACK
- 12. HAMPER

#### TIE HOOK

Sleek profile, space-saving

ABOVE: MASTERSUITE IN WHITE WITH TRADITIONAL 5-PANEL FRONTS, DEEP BLUE BACK PANELS AND CONTEMPORARY PULLS AND KNOBS

23

- 1. PULL-OUT FRONTS IN CLEAN SLATE
- 2. DEEP DRAWER
- 3. PANT ORGANIZER
- 4. SHOE ORGANIZER
- 5. LINGERIE DRAWER
- 6. STORAGE BOX
- 7. JEWELRY ORGANIZER
- 8. LAUNDRY ORGANIZER
- 9. ACRYLIC DIVIDER

#### **PULL OUT** THE CUSTOM DRAWERS

The perfect closet shapes to every need. MasterSuite offers a full suite of pull-out add-ons like deep drawers and organizers for shoes, laundry, jewelry, and lingerie. Leave the exposed metal, or cover with coordinated frame covers available in all finishes. Storage boxes, shoe fences, and shelf dividers are here, too. Available in matte aluminum and oil-rubbed bronze finishes.