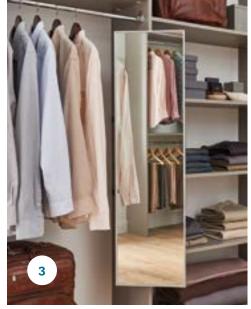

#### Give function its form

- 1. CENTER ISLAND WITH CLASSIC CALCUTTA MARBLE TOP
- 2. JEWELRY TRAY AND CENTER ISLAND WITH BLACK ALICANTE MARBLE TOP
- 3. ELITE SLIDING MIRROR
- 4. ROBUST SHOE FENCES IN OIL-RUBBED BRONZE
- 5. SHAKER CROWN MOLDING
- 6. WIRE BASKETS
- 7. PANT ORGANIZER
- 8. HUTCH IN TIMELESS TAUPE WITH WASHED WHITE
- 9. ELITE VALET ROD
- 10. CORNER SHELVES AND SHOE SHELVING
- 11. ELITE SLIDING SCARF RACK
- 12. HAMPER