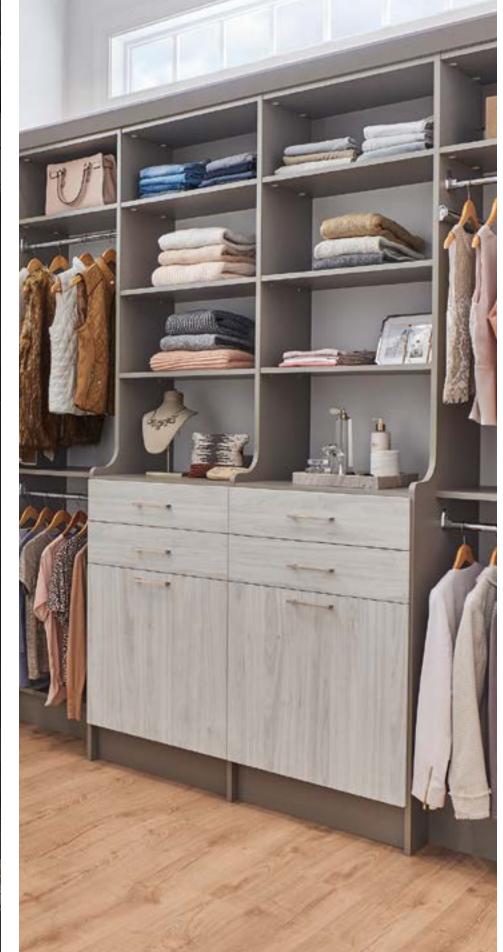

RIGHT: MASTERSUITE 24 IN. DEEP IN WASHED WHITE WITH SHAKER DRAWER FRONTS AND TRADITIONAL PULLS

FAR RIGHT: MASTERSUITE IN TIMELESS TAUPE WITH WASHED WHITE MODERN FLAT PANEL FRONTS AND MODERN PULLS

# PERFECTLY PERSONALIZED CLOSETS

Whether it's a beautifully customized reach-in, walk-in, or combination of the two, MasterSuite® is designed with the customer in mind, and offers personalized systems to match anyone's needs and tastes.