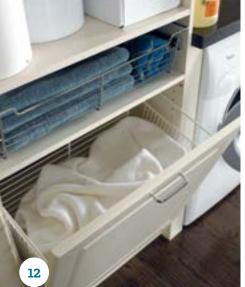

#### TIE HOOK

Sleek profile, space-saving

ABOVE: MASTERSUITE IN WHITE WITH TRADITIONAL 5-PANEL FRONTS, DEEP BLUE BACK PANELS AND CONTEMPORARY PULLS AND KNOBS

23

- 1. PULL-OUT FRONTS IN CLEAN SLATE
- 2. DEEP DRAWER
- 3. PANT ORGANIZER
- 4. SHOE ORGANIZER
- 5. LINGERIE DRAWER
- 6. STORAGE BOX
- 7. JEWELRY ORGANIZER
- 8. LAUNDRY ORGANIZER
- 9. ACRYLIC DIVIDER

#### **PULL OUT** THE CUSTOM DRAWERS

The perfect closet shapes to every need. MasterSuite offers a full suite of pull-out add-ons like deep drawers and organizers for shoes, laundry, jewelry, and lingerie. Leave the exposed metal, or cover with coordinated frame covers available in all finishes. Storage boxes, shoe fences, and shelf dividers are here, too. Available in matte aluminum and oil-rubbed bronze finishes.