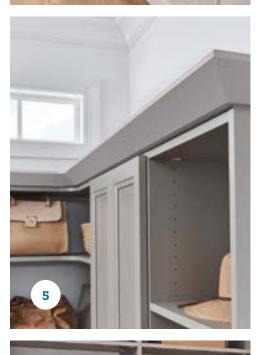

#### BEAUTIFULLY ORGANIZED UTILITY

MasterSuite® is easily configured to create comprehensive storage options that add a new level of beauty to the most necessary, functional areas of a home, such as laundry rooms and pantries or entryways and mudrooms.

RIGHT: MASTERSUITE IN WHITE WITH MODERN FLAT PANEL FRONTS AND CRESCENT PULLS

TOP RIGHT: MASTERSUITE 24 IN. DEEP IN WHITE WITH TRADITIONAL RAISED PANEL FRONTS AND STAINLESS STEEL BAR PULLS

BOTTOM RIGHT: MASTERSUITE IN DEEP BRUNETTE WITH TRADITIONAL RAISED PANEL FRONTS AND TRADITIONAL KNOBS