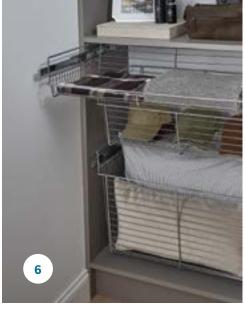

#### Give function its form

- 1. CENTER ISLAND WITH CLASSIC CALCUTTA MARBLE TOP
- 2. JEWELRY TRAY AND CENTER ISLAND WITH BLACK ALICANTE MARBLE TOP
- 3. ELITE SLIDING MIRROR
- 4. ROBUST SHOE FENCES IN OIL-RUBBED BRONZE
- 5. SHAKER CROWN MOLDING
- 6. WIRE BASKETS
- 7. PANT ORGANIZER
- 8. HUTCH IN TIMELESS TAUPE WITH WASHED WHITE
- 9. ELITE VALET ROD
- 10. CORNER SHELVES AND SHOE SHELVING
- 11. ELITE SLIDING SCARF RACK
- 12. HAMPER