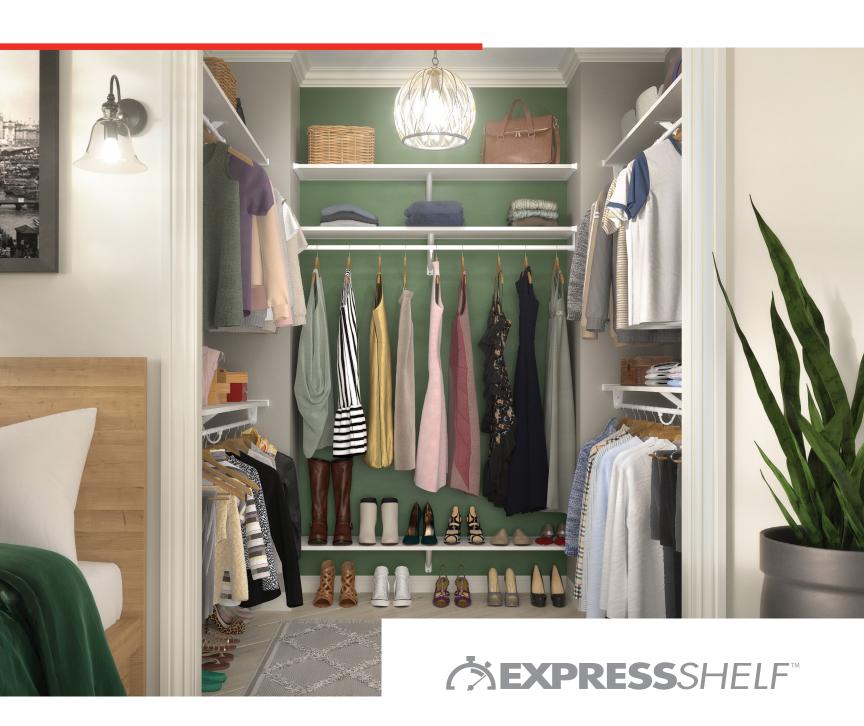

#### A PERFECT FIT FOR REACH-INS **OR MASTERS**

From a standard reach-in to a fullydesigned master closet, ExpressShelf has a range of design styles and hardware to give you consistent fit for any type of build. Add-ons and upgrades can be installed at any time after the initial install. It's a system that's simple when it has to be, and complex when it needs to be.

#### INSTALLS FAST, LOOKS GREAT

Time is money, but looks count too. After listening to what builders need to complete a job, ClosetMaid created ExpressShelf to alleviate each of the pain points experienced when it comes to closets. ExpressShelf can be pre-fabricated off-site and installed at 1 minute per foot on average. That's 10 minutes for an 8 ft.-10 ft. reach-in closet with a single shelf and rod configuration.