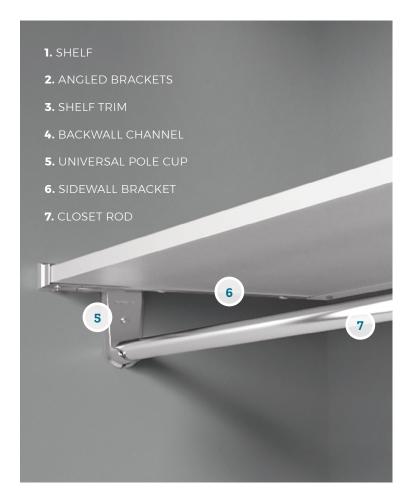

With patented hardware designed for efficiency and superior versatility, this system installs quickly. Basic tools and drill templates eliminate the need for ladders, caulking, and painting.

Consistent fit. Quality design. Quick install. ExpressShelf, the system for builders.

#### **Key benefits**

- No caulking or painting
- Can be pre-fabricated off-site
- Continuous-slide corner solutions
- Ideal for U-shaped or L-shaped closet designs
- Carries ClosetMaid's free lifetime replacement warranty
- Installs after paint
- Extended length shelving and closet rod applications