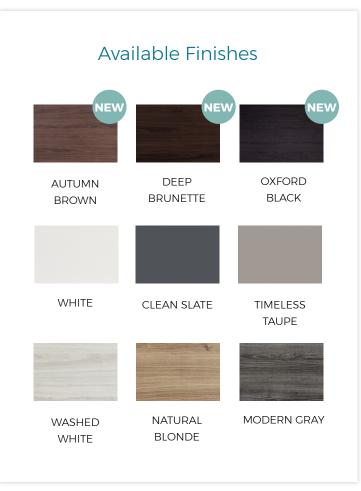

New color finishes are estimated to be available in the summer of 2022.

#### **SOLID SHELVING**

Our alternative to traditional plankand-pole shelving, ExpressShelf solid wood shelving comes in laminate or melamine, in a range of finishes.

- 12 in. laminate, available in White
- 14 in. melamine available in MasterSuite Classic and MasterSuite 27th Avenue finishes