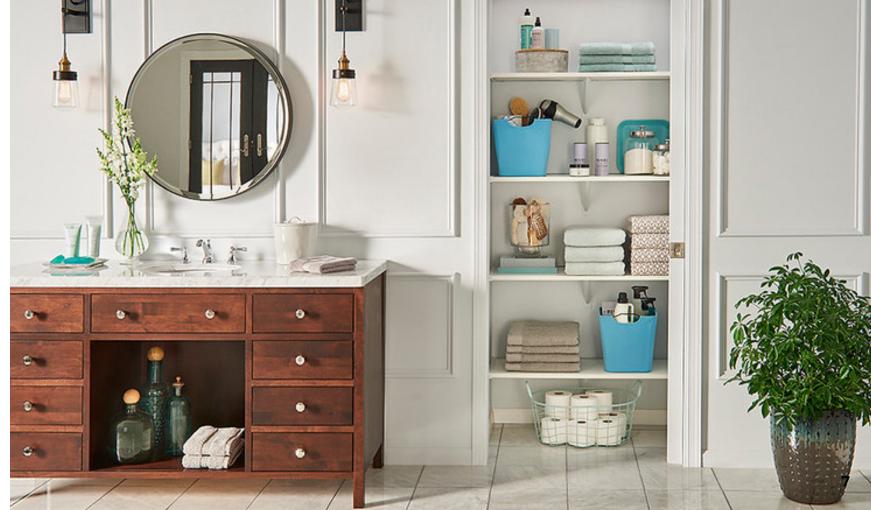

### Complete Organization

Every build is different, and every room is too. ExpressShelf is a full-range system with all the styles, options, add-ons and upgrades you need to fit quality organization—whatever the size room or style. Use it for walk-ins, reach-ins, pantries, linen closets and more.

- Walk-ins
- Reach-ins
- Coat closets
- · Laundry rooms
- Pantries

TOP RIGHT: EXPRESS SHELF MELAMINE SHELVING IN WHITE BOTTOM RIGHT: EXPRESSSHELF MELAMINE SHELVING IN WHITE LEFT CENTER: EXPRESSSHELF MELAMINE SHELVING IN WHITE LEFT BOTTOM: EXPRESSSHELF MELAMINE SHELVING IN WHITE