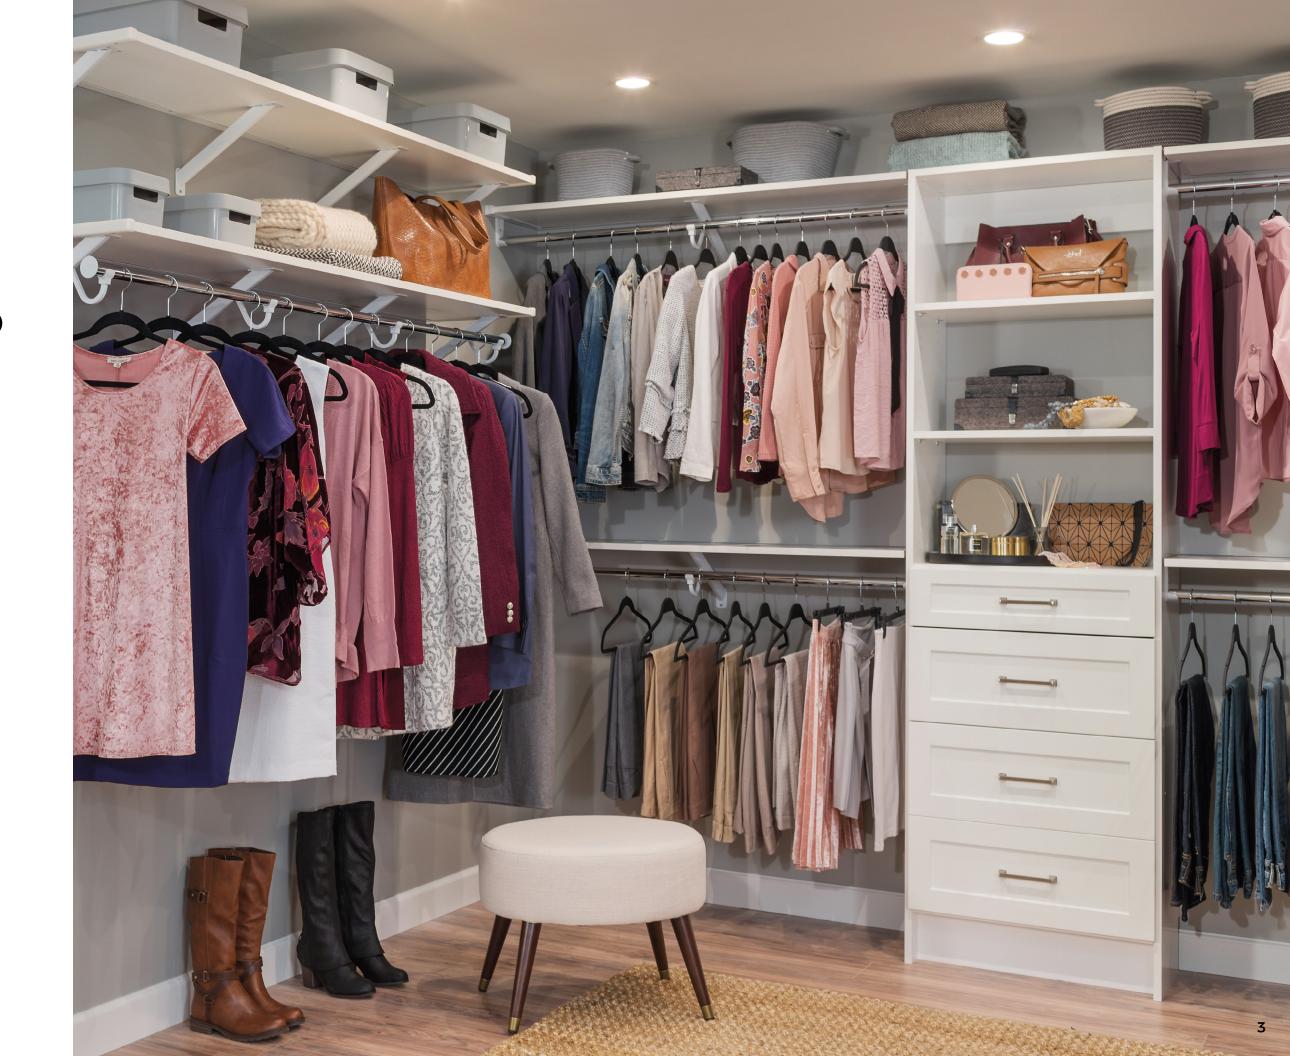

### Complete Organization

Every build is different, and every room is too. ExpressShelf is a full-range system with all the styles, options, add-ons and upgrades you need to fit quality organization—whatever the size room or style. Use it for walk-ins, reach-ins, pantries, linen closets and more.

- Walk-ins
- Reach-ins
- Coat closets
- · Laundry rooms
- Pantries

TOP RIGHT: EXPRESS SHELF MELAMINE SHELVING IN WHITE BOTTOM RIGHT: EXPRESSSHELF MELAMINE SHELVING IN WHITE LEFT CENTER: EXPRESSSHELF MELAMINE SHELVING IN WHITE LEFT BOTTOM: EXPRESSSHELF MELAMINE SHELVING IN WHITE