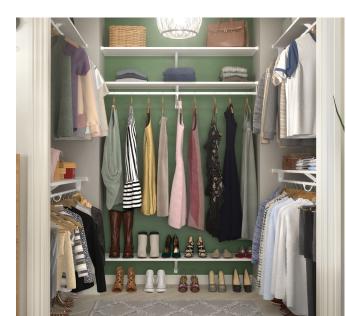

LEFT CENTER: EXPRESSSHELF MELAMINE SHELVING IN WHITE LEFT BOTTOM: EXPRESSSHELF MELAMINE SHELVING IN WHITE RIGHT BOTTOM: EXPRESSSHELF MELAMINE SHELVING IN WHITE

One system,

- Walk-ins
- Reach-ins
- Coat closets
- · Laundry rooms
- Pantries

TOP RIGHT: EXPRESS SHELF MELAMINE SHELVING IN WHITE BOTTOM RIGHT: EXPRESSSHELF MELAMINE SHELVING IN WHITE LEFT CENTER: EXPRESSSHELF MELAMINE SHELVING IN WHITE LEFT BOTTOM: EXPRESSSHELF MELAMINE SHELVING IN WHITE