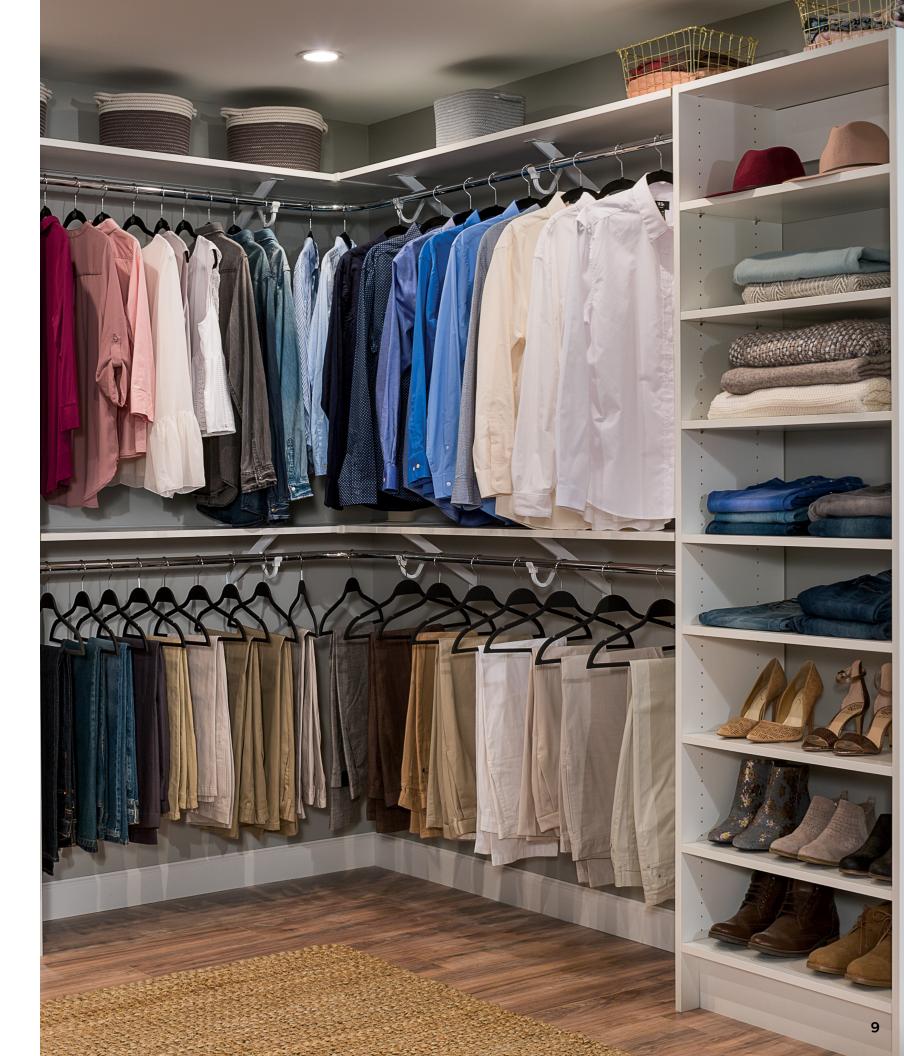

RIGHT: MASTERSUITE CLASSIC WITH EXPRESSHELF IN WHITE

\*Some variants may be present.

## EXPAND YOUR DEISNG WITH OUR MASTERSUITE® SERIES

ExpressShelf is a complete system all on its own, but it can be more. Expand your ExpressShelf system with ClosetMaid's MasterSuite system. Combined, these systems create everything custom storage should be—functional, beautiful, and since it's ClosetMaid, affordable.