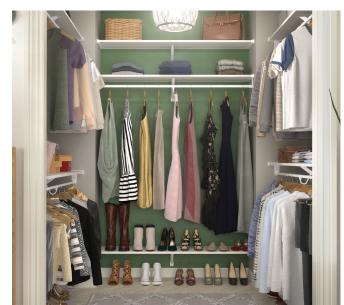

#### A PERFECT FIT FOR REACH-INS **OR MASTERS**

From a standard reach-in to a fullydesigned master closet, ExpressShelf has a range of design styles and hardware to give you consistent fit for any type of build. Add-ons and upgrades can be installed at any time after the initial install. It's a system that's simple when it has to be, and complex when it needs to be.

### Complete Organization

Every build is different, and every room is too. ExpressShelf is a full-range system with all the styles, options, add-ons and upgrades you need to fit quality organization—whatever the size room or style. Use it for walk-ins, reach-ins, pantries, linen closets and more.