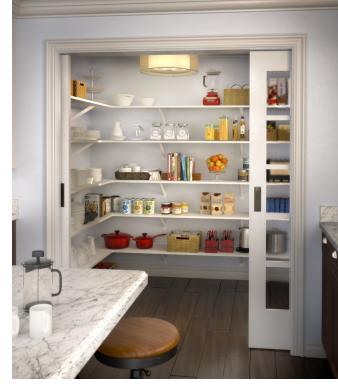

### Complete Organization

Every build is different, and every room is too. ExpressShelf is a full-range system with all the styles, options, add-ons and upgrades you need to fit quality organization—whatever the size room or style. Use it for walk-ins, reach-ins, pantries, linen closets and more.

- Walk-ins
- Reach-ins
- Coat closets
- · Laundry rooms
- Pantries

TOP RIGHT: EXPRESS SHELF MELAMINE SHELVING IN WHITE BOTTOM RIGHT: EXPRESSSHELF MELAMINE SHELVING IN WHITE LEFT CENTER: EXPRESSSHELF MELAMINE SHELVING IN WHITE LEFT BOTTOM: EXPRESSSHELF MELAMINE SHELVING IN WHITE