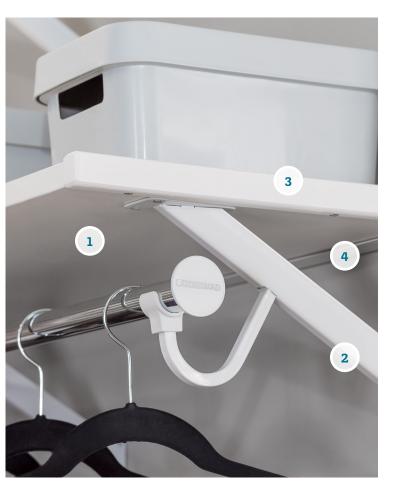

With patented hardware designed for efficiency and superior versatility, this system installs quickly. Basic tools and drill templates eliminate the need for ladders, caulking, and painting.

Consistent fit. Quality design. Quick install. ExpressShelf, the system for builders.

#### **Key benefits**

- No caulking or painting
- Can be pre-fabricated off-site
- Continuous-slide corner solutions
- Ideal for U-shaped or L-shaped closet designs
- Carries ClosetMaid's free lifetime replacement warranty
- Installs after paint
- Extended length shelving and closet rod applications