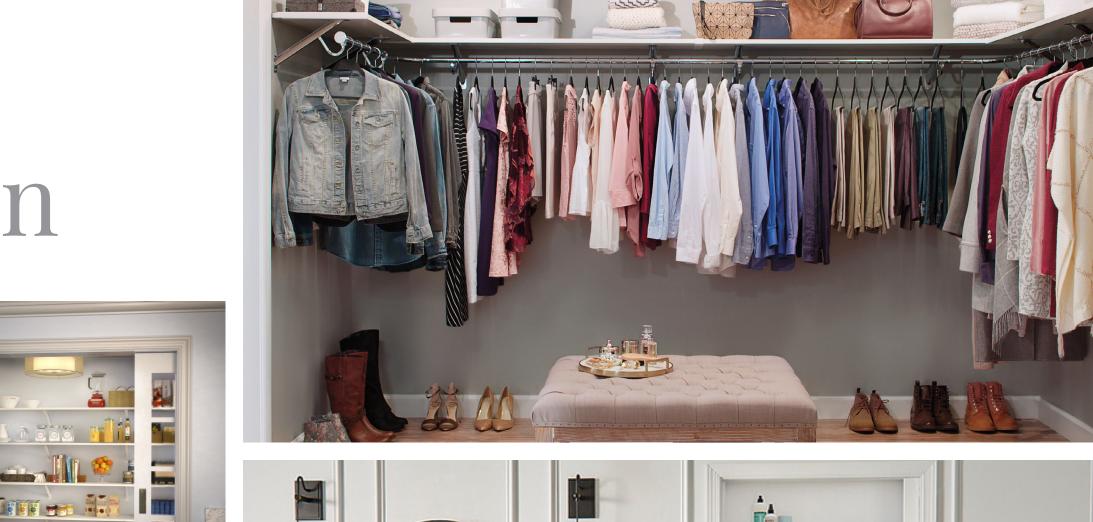

LEFT CENTER: EXPRESSSHELF MELAMINE SHELVING IN WHITE LEFT BOTTOM: EXPRESSSHELF MELAMINE SHELVING IN WHITE RIGHT BOTTOM: EXPRESSSHELF MELAMINE SHELVING IN WHITE

One system,

- Walk-ins
- Reach-ins
- Coat closets
- · Laundry rooms
- Pantries

TOP RIGHT: EXPRESS SHELF MELAMINE SHELVING IN WHITE BOTTOM RIGHT: EXPRESSSHELF MELAMINE SHELVING IN WHITE LEFT CENTER: EXPRESSSHELF MELAMINE SHELVING IN WHITE LEFT BOTTOM: EXPRESSSHELF MELAMINE SHELVING IN WHITE