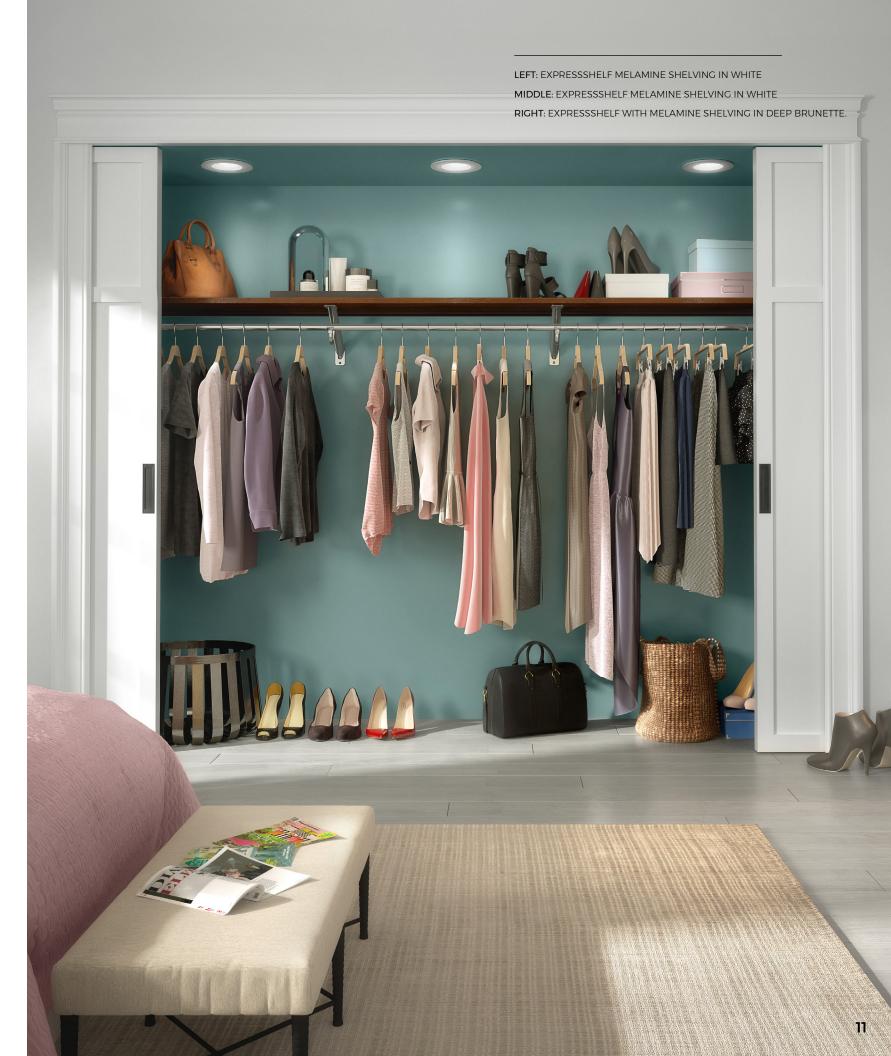

LEFT CENTER: EXPRESSSHELF MELAMINE SHELVING IN WHITE LEFT BOTTOM: EXPRESSSHELF MELAMINE SHELVING IN WHITE RIGHT BOTTOM: EXPRESSSHELF MELAMINE SHELVING IN WHITE

One system,

### Complete Organization

Every build is different, and every room is too. ExpressShelf is a full-range system with all the styles, options, add-ons and upgrades you need to fit quality organization—whatever the size room or style. Use it for walk-ins, reach-ins, pantries, linen closets and more.

- Walk-ins
- Reach-ins
- Coat closets
- · Laundry rooms
- Pantries

TOP RIGHT: EXPRESS SHELF MELAMINE SHELVING IN WHITE BOTTOM RIGHT: EXPRESSSHELF MELAMINE SHELVING IN WHITE LEFT CENTER: EXPRESSSHELF MELAMINE SHELVING IN WHITE LEFT BOTTOM: EXPRESSSHELF MELAMINE SHELVING IN WHITE