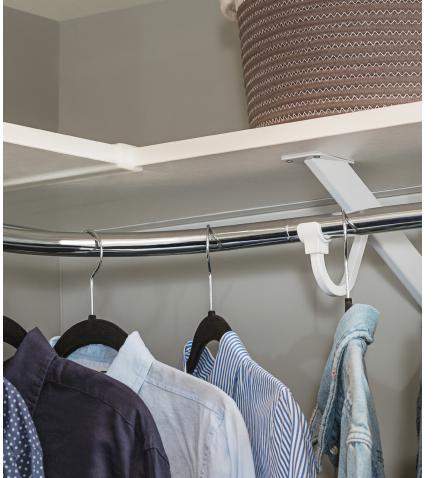

LEFT CENTER: EXPRESSSHELF MELAMINE SHELVING IN WHITE LEFT BOTTOM: EXPRESSSHELF MELAMINE SHELVING IN WHITE RIGHT BOTTOM: EXPRESSSHELF MELAMINE SHELVING IN WHITE

One system,

- Walk-ins
- Reach-ins
- Coat closets
- · Laundry rooms
- Pantries

TOP RIGHT: EXPRESS SHELF MELAMINE SHELVING IN WHITE BOTTOM RIGHT: EXPRESSSHELF MELAMINE SHELVING IN WHITE LEFT CENTER: EXPRESSSHELF MELAMINE SHELVING IN WHITE LEFT BOTTOM: EXPRESSSHELF MELAMINE SHELVING IN WHITE